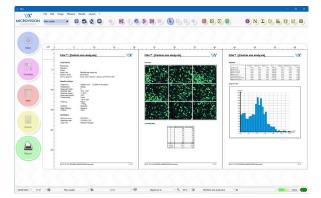

#### RESULTS

Histogram and parameters <sup>(1)</sup>

3D histogram to correlate 2 measurements (2)

Directional rose (3)

Measurements table

X, Y chart (4)