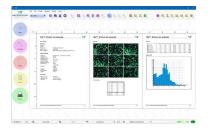

#### RESULTS

Histogram and parameters <sup>(1)</sup>

3D histogram to correlate 2 measurements (2)

Directional rose (3)

Measurements table

X, Y chart (4)

#### **REPORTS EDITION**

Graphical representation module : (customizable axes and scales)

| DISTIDUTION              | Scallerplut | Directionat |  |  |
|--------------------------|-------------|-------------|--|--|
| histogram                | diagram     | rose        |  |  |
| Statistical calculations |             |             |  |  |