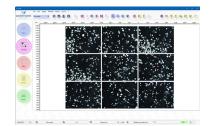

#### MEASUREMENTS

Thresholding and image processing

| Object modeling |              |                           |  |  |
|-----------------|--------------|---------------------------|--|--|
| Measurements:   |              |                           |  |  |
| Length          | Minor axis   | Orientation of the models |  |  |
| Width           | Major axis   | Diameter                  |  |  |
| Area            | Position     | Area of the objects       |  |  |
| Form factors:   |              |                           |  |  |
| Elongation      | Eccentricity | Aspect ratio              |  |  |

#### MESUREMENTS RECORD

Repeatable analysis: cumulative results on an unlimited number of fields

Check and verification of measurements

Automatic reposition of measured field (motorized scan)