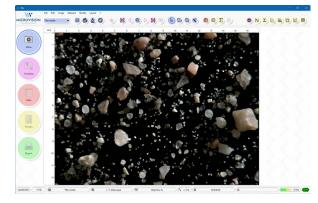

#### MEASUREMENTS

Thresholding and image processing

| Object modeling |              |                           |  |  |
|-----------------|--------------|---------------------------|--|--|
| Measurements:   |              |                           |  |  |
| Length          | Minor axis   | Orientation of the models |  |  |
| Width           | Major axis   | Diameter                  |  |  |
| Area            | Position     | Area of the objects       |  |  |
| Form factors:   |              |                           |  |  |
| Elongation      | Eccentricity | Aspect ratio              |  |  |