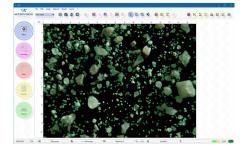

### **FROM IMAGE ACQUISITION**

#### **IMAGE ACQUISITION**

Digital camera connected to the lens

Image scanning - Real-time on-screen display

Instantaneous results displayed in presentation palette