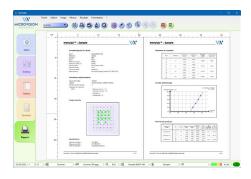

#### **IMAGE ACQUISITION**

Study parameters to be defined

Randomization diagram: adjustable grid superimposed on the image

#### **MEASURES**

Automatic precipitation arcs measurement according to the method adapted to the staining, contrast and sensitivity of the test

Manual modification of the diameters possible with a different color and marked with a different color

#### **REPORTS**

Customizable

Test parameters and images with measurement plots integrated

FDA CFR 21 Part 11 standard compliance via Integrity Manager software