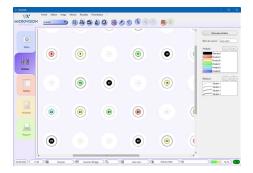

#### **IMAGE ACQUISITION**

Study parameters to be defined

Randomization diagram: adjustable grid superimposed on the image