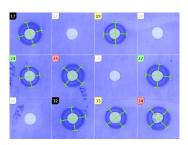

#### **MEASURES**

Automatic precipitation arcs measurement according to the method adapted to the staining, contrast and sensitivity of the test

Manual modification of the diameters possible with a different color and marked with a different color

#### **REPORTS**

Customizable

Test parameters and images with measurement plots integrated

FDA CFR 21 Part 11 standard compliance via Integrity Manager software