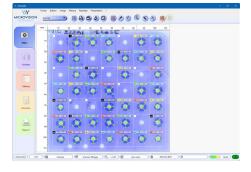

#### **MEASURES**

Automatic precipitation arcs measurement according to the method adapted to the staining, contrast and sensitivity of the test

Manual modification of the diameters possible with a different color and marked with a different color