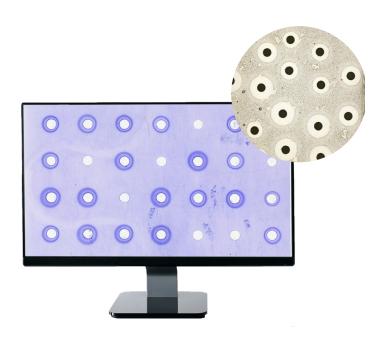

#### **IMAGE ACQUISITION**

Study parameters to be defined

Randomization diagram: adjustable grid superimposed on the image

#### **MEASURES**

Automatic precipitation arcs measurement according to the method adapted to the staining, contrast and sensitivity of the test

Manual modification of the diameters possible with a different color and marked with a different color